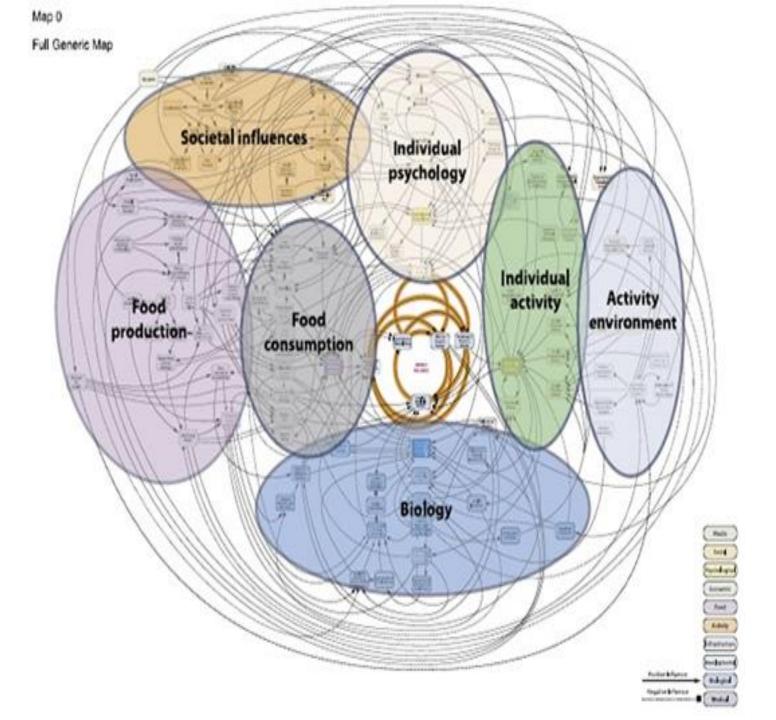

| Information                                                                                                                                                                                              |                                                                                    |                                                                           |

### What works?



# Bridesmaid lost 49kg and eight dress sizes after humiliating photo

19 Mar, 2018 11:12am 5 minutes to read



Kayla before and after her dramatic transformation. Photos / Caters

Other By: Zoe Simmons for Caters











### Some examples...



- Clean air policy
- Smokefree environments
- Building codes
- Home insulation measures





## right? Campaign



## WINNING WAYS TO WELLBEING



Your time, your words, your presence



DO WHAT YOU CAN, ENJOY WHAT YOU DO, MOVE YOUR MOOD



EMBRACE NEW EXPERIENCES, SEE OPPORTUNITIES, SURPRISE YOURSELF



TALK & LISTEN, BE THERE, FEEL CONNECTED



REMEMBER THE SIMPLE THINGS THAT GIVE YOU JOY

INTRODUCE THESE SIMPLE STRATEGIES INTO YOUR LIFE AND YOU WILL FEEL THE BENEFITS.













### WALKING IS GOOD FOR THE BODY, MIND AND SOUL





### WALKING IS GOOD FOR THE BODY, MIND AND SOUL



### WHY NOT WALK?

Awesome destinations near Christchurch Hospital

Ilex Cafe: 800m, 10mins

Re:Start Mall: 900m, 11mins

Bus Interchange: 1km, 12mins

Distances are one way, from here to there



### WHY NOT WALK?

Awesome destinations near Christchurch City Counci

Botanic Gardens: 1km, 12mins