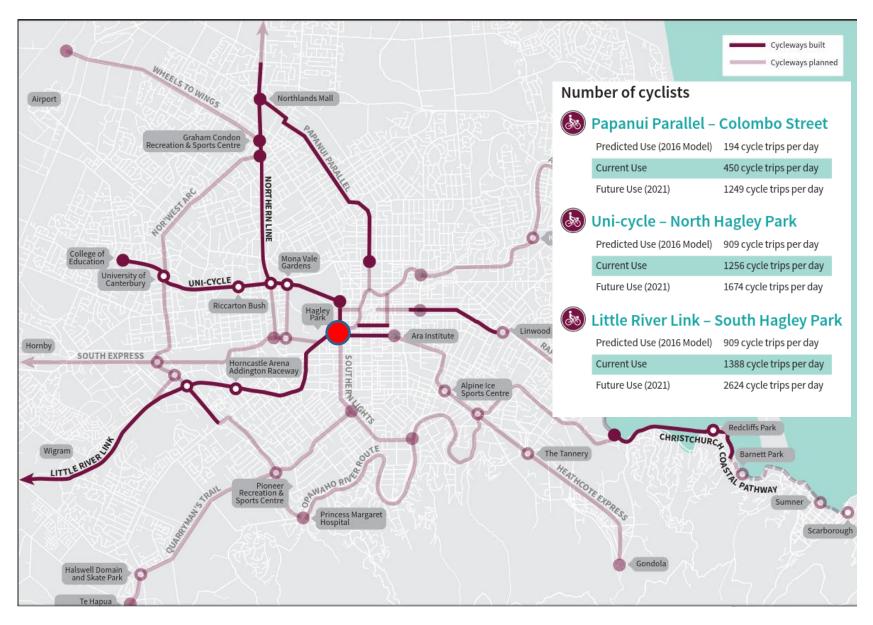

SURPRISE YOURSELF



TALK & LISTEN, BE THERE, FEEL CONNECTED



REMEMBER THE SIMPLE THINGS THAT GIVE YOU JOY

INTRODUCE THESE SIMPLE STRATEGIES INTO YOUR LIFE AND YOU WILL FEEL THE BENEFITS.













### WALKING IS GOOD FOR THE BODY, MIND AND SOUL





### WALKING IS GOOD FOR THE BODY, MIND AND SOUL



### WHY NOT WALK?

Awesome destinations near Christchurch Hospital

Ilex Cafe: 800m, 10mins

Re:Start Mall: 900m, 11mins

Bus Interchange: 1km, 12mins

Distances are one way, from here to there



### WHY NOT WALK?

Awesome destinations near Christchurch City Counci

Botanic Gardens: 1km, 12mins

CPH: 1km, 12mins

Bus Interchange: 1km, 12mins



Distances are one way, from here to there!

## Margaret Mahy Playground







Individual

activity

Activity

environment





### Cycleways



## **Accessible City Targets**

|                     | 2010 morning peak trips* | 2010<br>mode<br>share | 2041 morning peak trips* | 2041<br>mode<br>Share |
|---------------------|--------------------------|-----------------------|--------------------------|-----------------------|
| Cycle               | 2,800                    | 5%                    | 12,600                   | 16%                   |
| Public<br>transport | 5,700                    | 10%                   | 26,100                   | 32%                   |
| Car passenger       | 13,600                   | 25%                   | 10,300                   | 13%                   |
| Car driver          | 33,300                   | 60%                   | 32,200                   | 40%                   |
| Total