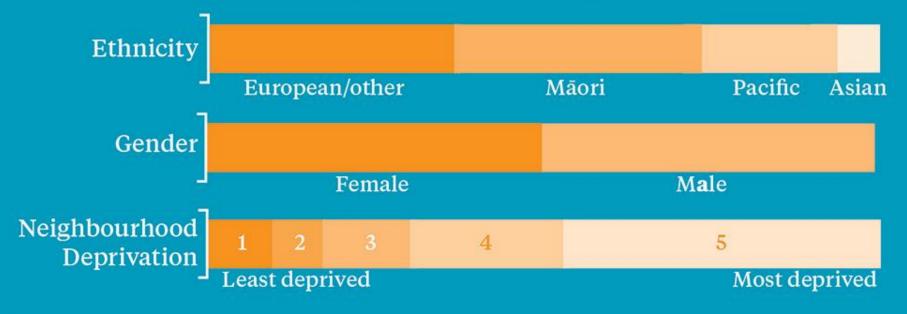

### Childhood obesity spans demographics

Ministry of Health. New Zealand Health Survey (unpublished data). Wellington: Ministry of Health.