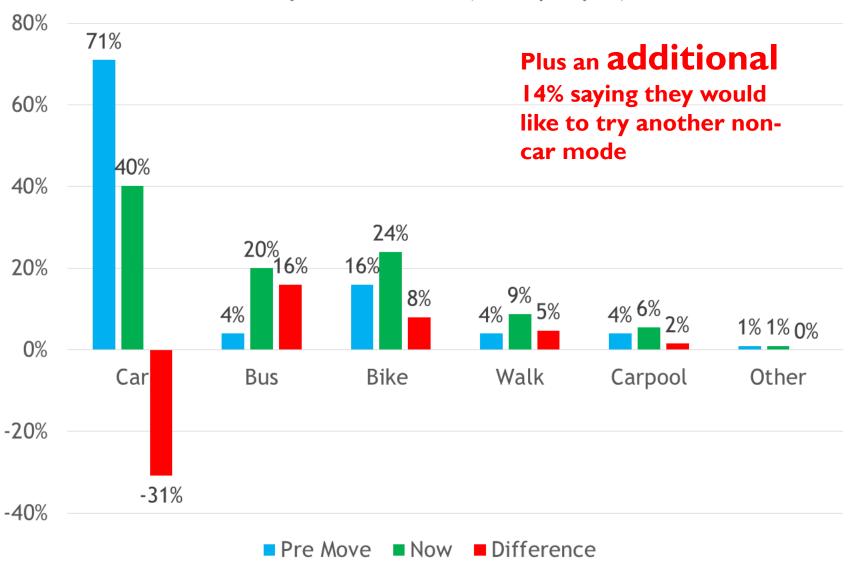

-----------------------|-----------------------|--------------------------|-----------------------|
| Cycle               | 2,800                    | 5%                    | 12,600                   | 16%                   |
| Public<br>transport | 5,700                    | 10%                   | 26,100                   | 32%                   |
| Car passenger       | 13,600                   | 25%                   | 10,300                   | 13%                   |
| Car driver          | 33,300                   | 60%                   | 32,200                   | 40%                   |
| Total               | 55,400                   |                       | 81,200                   |                       |

### Pre and Post move mode choice Survey Data Results (1127 people)

















## Rapaki Marae



## Eating well and moving more-Big messages

- Everyone is a health worker
- Shame never works well
- A population focus is effective and costeffective
- Health promoting environments need to be normalised
- Addressing poverty is critical

## WINNING WAYS TO WELLBEING



Your time, your words, your presence



DO WHAT YOU CAN, ENJOY WHAT YOU DO, MOVE YOUR MOOD



EMBRACE NEW EXPERIENCES, SEE OPPORTUNITIES, SURPRISE YOURSELF



TALK & LISTEN, BE THERE, FEEL CONNECTED



REMEMBER THE SIMPLE THINGS THAT GIVE YOU JOY

INTRODUCE THESE SIMPLE STRATEGIES INTO YOUR LIFE AND YOU WILL FEEL THE BENEFITS.



Mental Health Foundation of New Zealand