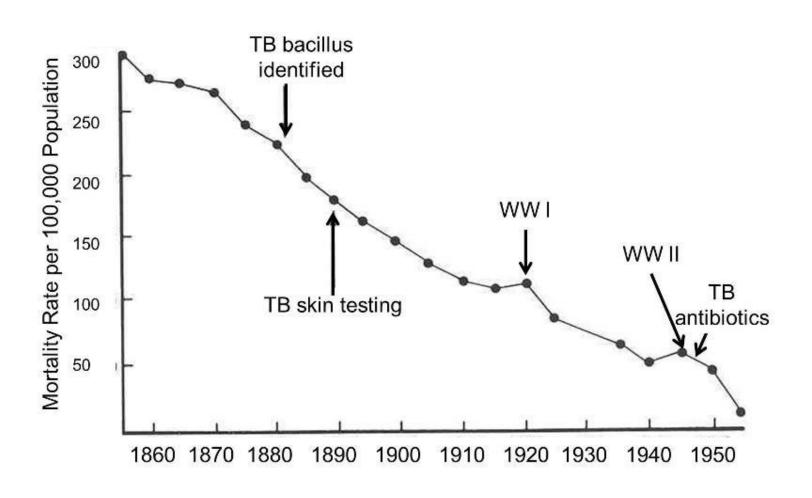

# Setting the Scene for Nutrition and Physical activity in Christchurch

## Healthy Children Flourishing by Eating Well and Moving More

Dr Anna Stevenson
Public Health Physician
Canterbury District Health Board
March 2018



### What is public health?

...refers to all **organised** measures (whether public or private) to prevent disease and promote health among the population as a whole.

- Childhood vaccinations
  - -Breast cancer screening



# Who is responsible for the Public's health?

- Doctors
- Nurses
- Medicine makers
- Physiotherapists
- Dieticians



# Who is responsible for the Public's health?



### Planning for positive outcomes



# Who is responsible for the Public's health?

- Doctors
- Nurses
- Medicine makers
- Researchers

- Teachers
- Engineers
- Builders
- Rubbish collection workers
- Supermarket workers
- Legislators
- Politicians



Figure 8: Absolute difference of life expectancy and health expectancy, 1990–2015, by gender



Source: GBD 2015

# What are the public health issues we face now?

- Chronic diseases
- Lifestyle diseases
- Diseases of ageing

# What are the public health issues we face now?

- Chronic diseases
- Lifestyle diseases
- Diseases of ageing

- Cancer
- Depression/Anxiety
- Heart disease
- Diabetes
- Dementia
- Lung diseases

### NZ Children

### **Obesity**

### **Overweight**





### What is 'normal' now?

Table 19: Parental perception of chil