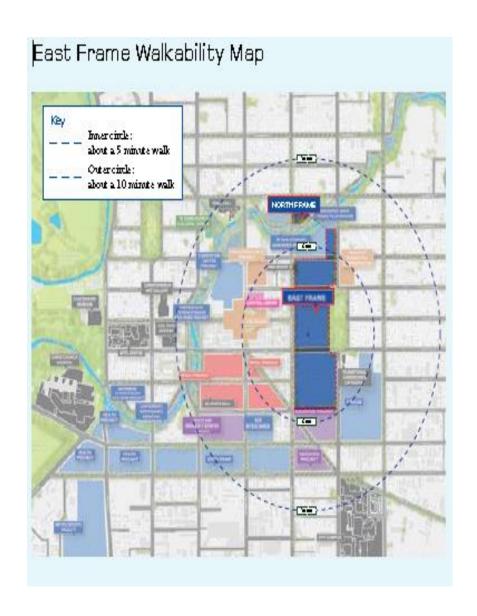

-----------------|-----------------------|--------------------------|-----------------------|
| Cycle               | 2,800                    | 5%                    | 12,600                   | 16%                   |
| Public<br>transport | 5,700                    | 10%                   | 26,100                   | 32%                   |
| Car passenger       | 13,600                   | 25%                   | 10,300                   | 13%                   |
| Car driver          | 33,300                   | 60%                   | 32,200                   | 40%                   |
| Total               | 55,400                   |                       | 81,200                   |                       |

### Pre and Post move mode choice Survey Data Results (1127 people)

















## Rapaki Marae



## Eating well and moving more-Big messages

- Everyone is a health worker
- Shame never works well
- A population focus is effective and costeffective
- Health promoting environments need to be normalised
- Addressing poverty is critical

## WINNING WAYS TO WELLBEING



Your time, your words, your presence



DO WHAT YOU CAN, ENJOY WHAT YOU DO, MOVE YOUR MOOD



EMBRACE NEW EXPERIENCES, SEE OPPORTUNITIES, SURPRISE YOURSELF



TALK & LISTEN, BE THERE, FEEL CONNECTED



REMEMBER THE SIMPLE THINGS THAT GIVE YOU JOY

INTRODUCE THESE SIMPLE STRATEGIES INTO YOUR LIFE AND YOU WILL FEEL THE BENEFITS.



Mental Health Foundation of New Zealand