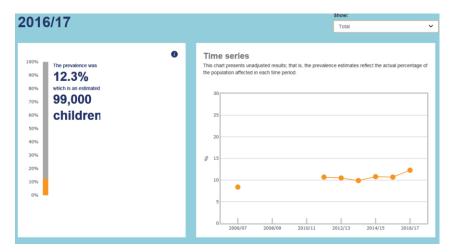

ists
- Dieticians



# Who is responsible for the Public's health?



### Planning for positive outcomes



# Who is responsible for the Public's health?

- Doctors
- Nurses
- Medicine makers
- Researchers

- Teachers
- Engineers
- Builders
- Rubbish collection workers
- Supermarket workers
- Legislators
- Politicians



Figure 8: Absolute difference of life expectancy and health expectancy, 1990–2015, by gender



Source: GBD 2015

# What are the public health issues we face now?

- Chronic diseases
- Lifestyle diseases
- Diseases of ageing

# What are the public health issues we face now?

- Chronic diseases
- Lifestyle diseases
- Diseases of ageing

- Cancer
- Depression/Anxiety
- Heart disease
- Diabetes
- Dementia
- Lung diseases

### NZ Children

### **Obesity**

### **Overweight**





### What is 'normal' now?

Table 19: Parental perception of child's weight compared to BMI measurement

| Parent perception of child's weight | Child's BMI category |                    |                |              |  |  |  |
|-------------------------------------|----------------------|--------------------|----------------|--------------|--|--|--|
|                                     | Thinness<br>(%)      | Healthy weight (%) | Overweight (%) | Obese<br>(%) |  |  |  |
| Very underweight                    | 4                    | 0                  | 0              | 0            |  |  |  |
| Underweight                         | 42                   | 12                 | 1              | 1            |  |  |  |
| Neither under- nor overweight       | 54                   | 87