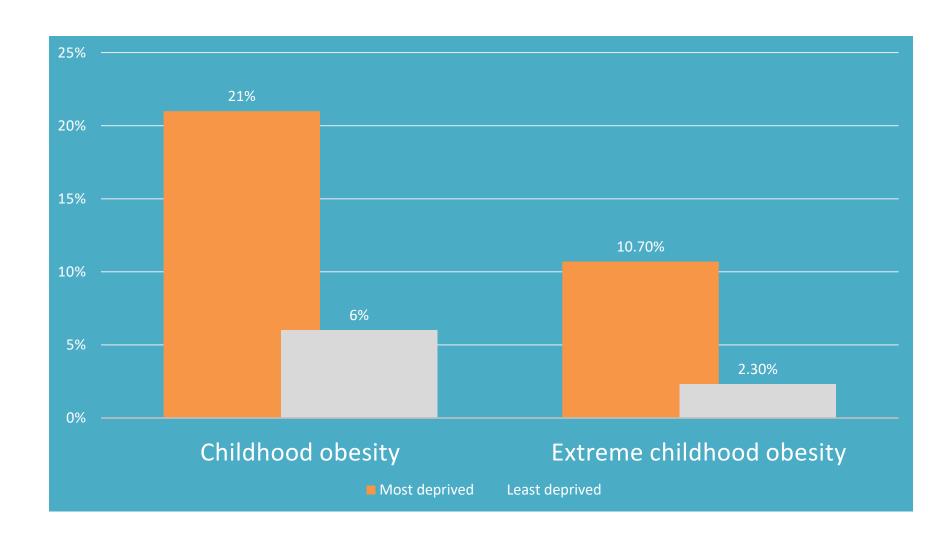

ight                    | 4                    | 0                  | 0              | 0            |  |  |  |
| Underweight                         | 42                   | 12                 | 1              | 1            |  |  |  |
| Neither under- nor overweight       | 54                   | 87                 | 86             | 56           |  |  |  |
| Overweight                          | 0                    | 1                  | 12             | 39           |  |  |  |
| Very overweight                     | 0                    | 0                  | 0              | 3            |  |  |  |

### Childhood obesity spans demographics



Ministry of Health. New Zealand Health Survey (unpublished data). Wellington: Ministry of Health.

# Childhood obesity by level of deprivation



### Reducing child obesity: the intervention logic model

| Ultimate goal        | Children and young people living and staying well