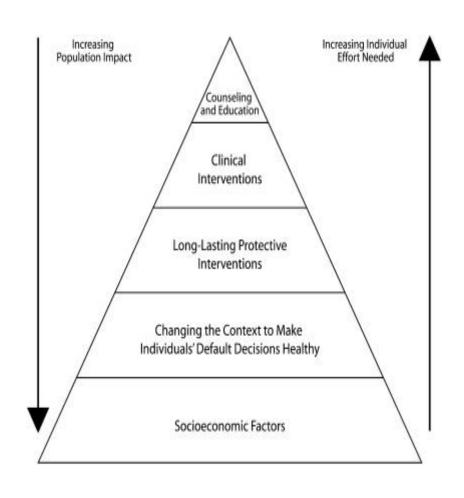

| Information                                                                                                                                                                                              |                                                                                    |                                                                           |

### What works?



# Bridesmaid lost 49kg and eight dress sizes after humiliating photo

19 Mar, 2018 11:12am 5 minutes to read



Kayla before and after her dramatic transformation. Photos / Caters

Other By: Zoe Simmons for Caters











### Some examples...



- Clean air policy
- Smokefree environments
- Building codes
- Home insulation measures





## right? Campaign



## WINNING WAYS TO WELLBEING



Your time, your words, your presence



DO WHAT YOU CAN, ENJOY WHAT YOU DO, MOVE YOUR MOOD



EMBRACE NEW EXPERIENCES, SEE OPPORTUNITIES, SURPRISE YOURSELF



TALK & LISTEN, BE THERE, FEEL CONNECTED



REMEMBER THE SIMPLE THINGS THAT GIVE YOU JOY

INTRODUCE THESE SIMPLE STRATEGIES INTO YOUR LIFE AND YOU WILL FEEL THE BENEFITS.













### WALKING IS GOOD FOR THE BODY, MIND AND SOUL





### WAL