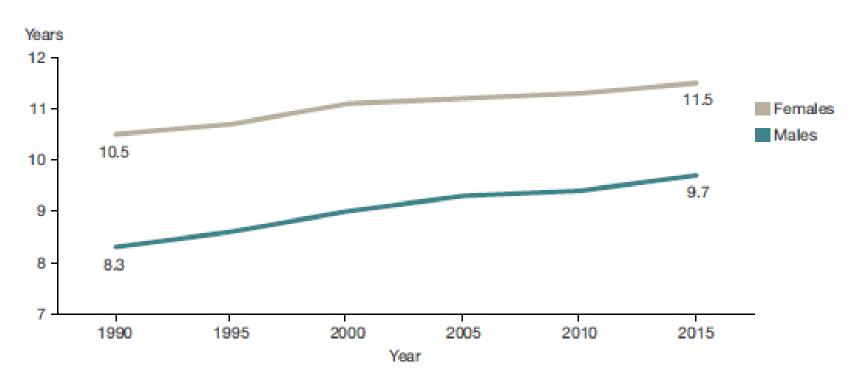

Figure 8: Absolute difference of life expectancy and health expectancy, 1990–2015, by gender

Source: GBD 2015