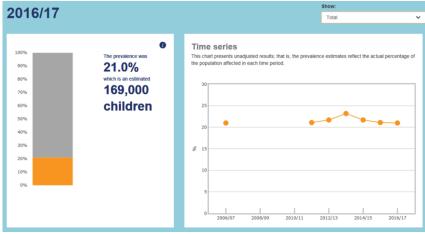

ts
- Dieticians



# Who is responsible for the Public's health?



### Planning for positive outcomes



# Who is responsible for the Public's health?

- Doctors
- Nurses
- Medicine makers
- Researchers

- Teachers
- Engineers
- Builders
- Rubbish collection workers
- Supermarket workers
- Legislators
- Politicians



Figure 8: Absolute difference of life expectancy and health expectancy, 1990–2015, by gender



Source: GBD 2015

# What are the public health issues we face now?

- Chronic diseases
- Lifestyle diseases
- Diseases of ageing

# What are the public health issues we face now?

- Chronic diseases
- Lifestyle diseases
- Diseases of ageing

- Cancer
- Depression/Anxiety
- Heart disease
- Diabetes
- Dementia
- Lung diseases

### NZ Children

### **Obesity**

### **Overweight**





### What is 'normal' now?

Table 19: Parental perception of child's weight compared to BMI measurement

| Parent perception of child's weight | Child's BMI category |                    |                |              |  |  |  |
|-------------------------------------|----------------------|--------------------|----------------|--------------|--|--|--|
|                                     | Thinness<br>(%)      | Healthy weight (%) | Overweight (%) | Obese<br>(%) |  |  |  |
| Very underweight                    | 4                    | 0                  | 0              | 0            |  |  |  |
| Underweight                         | 42                   | 12                 | 1              | 1            |  |  |  |
| Neither under- nor overweight       | 54                   | 87