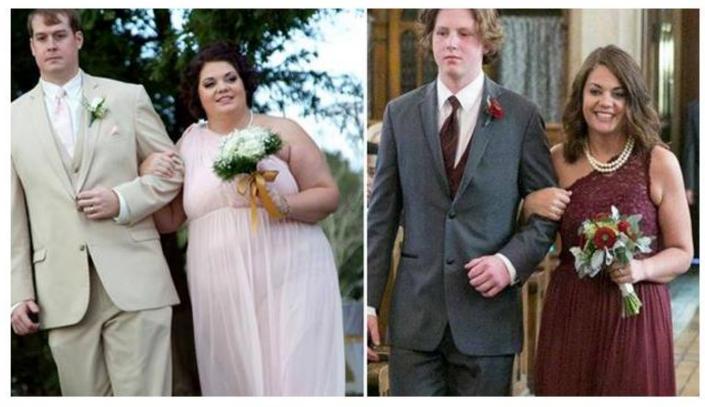

# Bridesmaid lost 49kg and eight dress sizes after humiliating photo

19 Mar, 2018 11:12am 5 minutes to read

Kayla before and after her dramatic transformation. Photos / Caters

Other By: Zoe Simmons for Caters