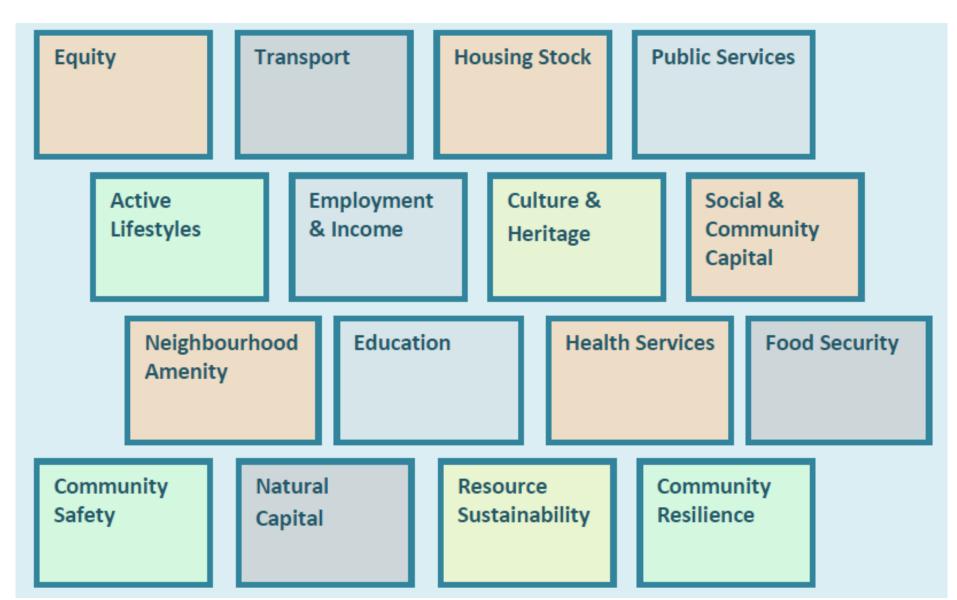

# Setting the Scene for Nutrition and Physical activity in Christchurch

## Healthy Children Flourishing by Eating Well and Moving More

Dr Anna Stevenson
Public Health Physician
Canterbury District Health Board
March 2018



### What is public health?

...refers to all **organised** measures (whether public or private) to prevent disease and promote health among the population as a whole.

- Childhood vaccinations
  - -Breast cancer screening



# Who is responsible for the Public's health?

- Doctors
- Nurses
- Medicine makers
- Physiotherapists
- Dieticians



# Who is responsible for the Public's health?



### Planning for positive outcomes



# Who is responsible for the Public's health?

- Doctors
- Nurses
- Medicine makers
- Researchers

- Teachers
- Engineers
- Builders
- Rubbish collection workers
- Supermarket workers
- Legislators
- Politicians



Figure 8: Absolute difference of life expectancy and health expectancy, 1990–2015, by gender



Source: GBD 2015

# What are the public health issues we face now?

- Chronic diseases
- Lifestyle diseases
- Diseases of ageing

# What are the public health issues we face now?

- Chronic diseases
- Lifestyle diseases
- Diseases of ageing

- Cancer
- Depression/Anxiety
- Heart disease
- Diabetes
- Dementia
- Lung diseases

### NZ Children

### **Obesity**

### **Overweight**





### What is 'normal' now?

Table 19: Parental perception of child's weight compared to BMI measurement