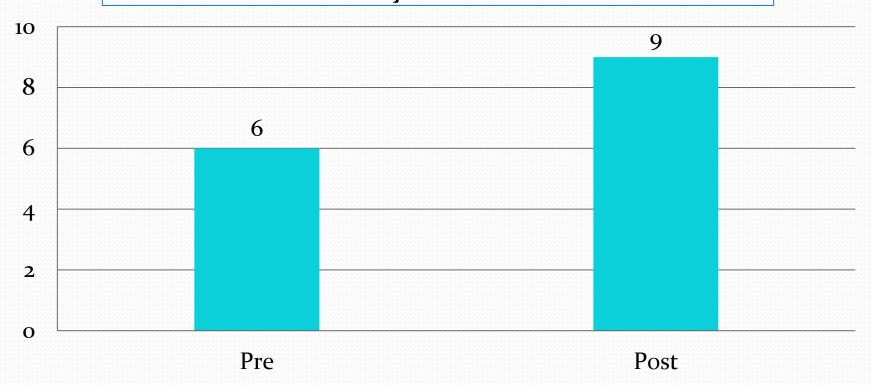

#### Outcomes: 300 whanau

How confident are you to cook healthy affordable kai for your whānau?