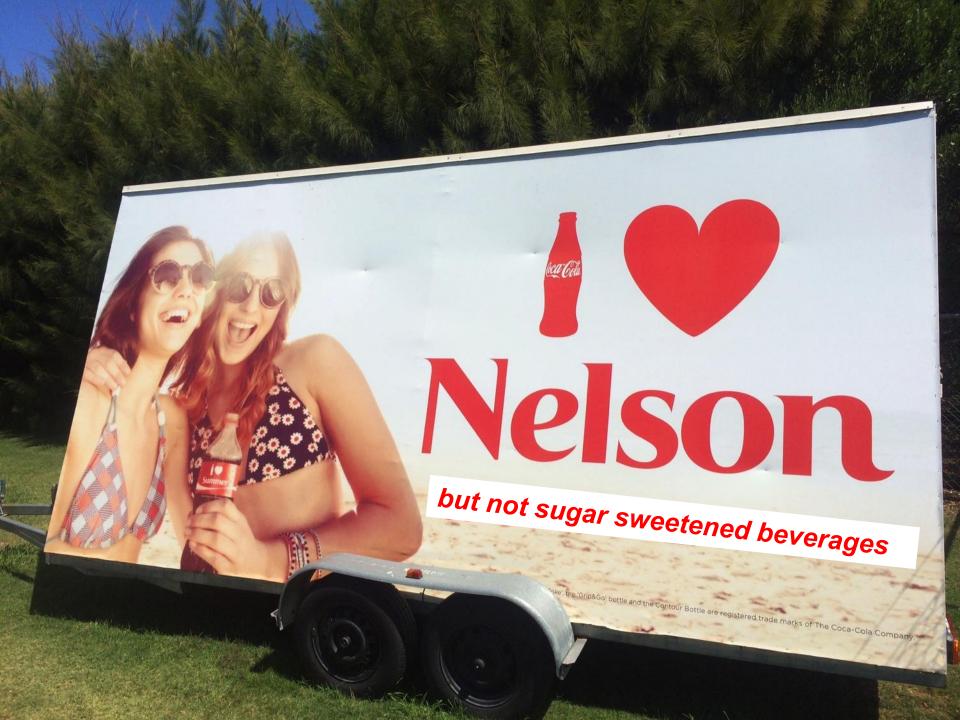

# Nelson City Council Campaign

- Policy on sale of sugary drinks 1<sup>st</sup> in NZ
- Strong leadership from Mayor and Council
- Support from stall holders and the public
- Water tanker