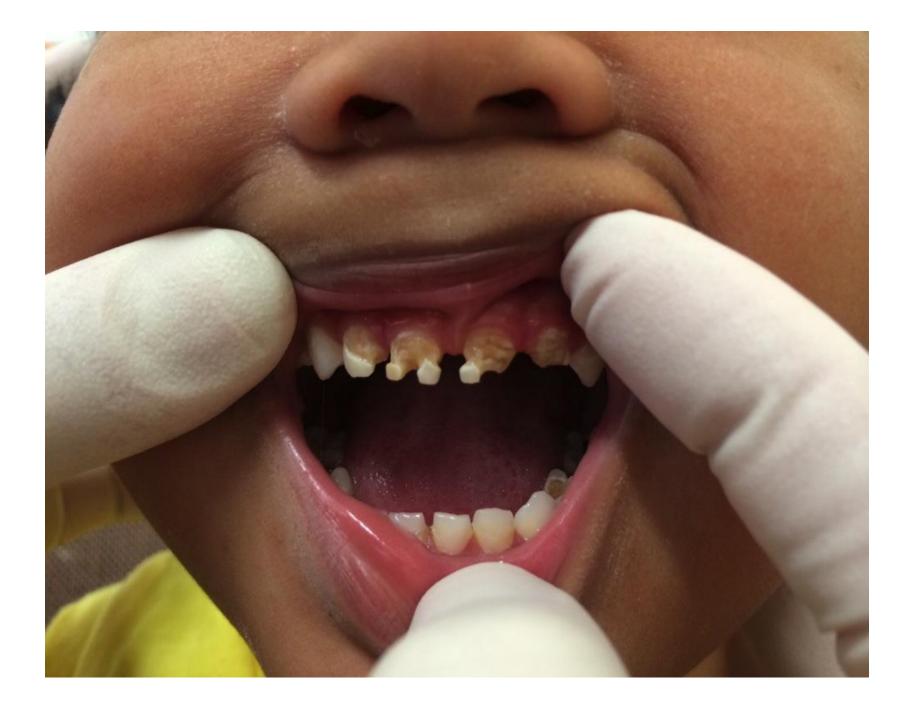

### Top 10 selling items in NZ – the cause of rotten teeth

- 1. Coca-Cola 1.5l
- 2. X
- 3. Coca-Cola 2.25l
- 4. X
- 5. X
- 6. X
- 7. X
- 8. Sprite Lemonade 1.5l
- 9. X
- 10. Coke Zero 1.5l





Daily Sugar Intake, WHO Recommendations (teaspoons)



#### New Zealand sugar intakes - actual







# Nelson City Council Campaign

- Policy on sale of sugary drinks 1<sup>st</sup> in NZ
- Strong leadership from Mayor and Council
- Support from stall holders and the public
- Water tanker



### School example



|                                                            | Lun      | ch Ord                                                          | der  |          |
|------------------------------------------------------------|----------|------------------------------------------------------