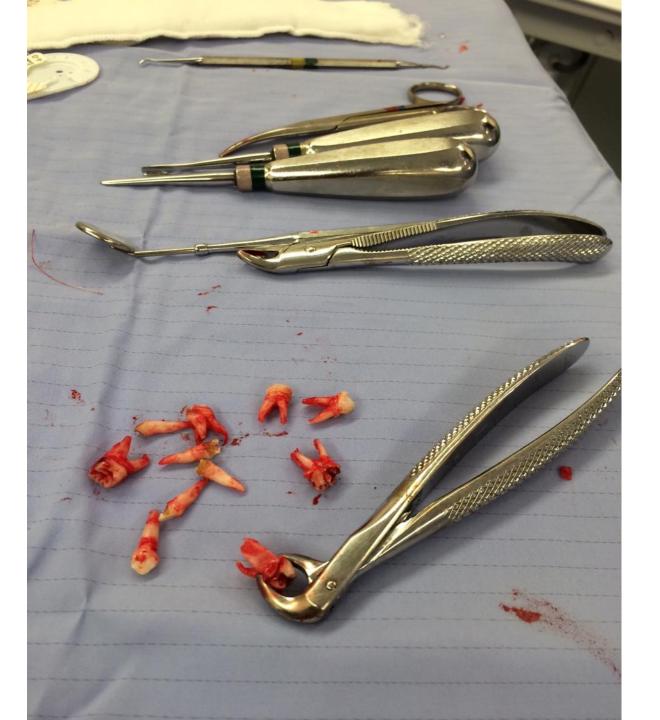

### Top 10 selling items in NZ – the cause of rotten teeth

- 1. Coca-Cola 1.5l
- 2. X
- 3. Coca-Cola 2.25l
- 4. X
- 5. X
- 6. X
- 7. X
- 8. Sprite Lemonade 1.5l
- 9. X
- 10. Coke Zero 1.5l





Daily Sugar Intake, WHO Recommendations (teaspoons)



#### New Zealand sugar intakes - actual







# Nelson City Council Campaign

- Policy on sale of sugary drinks 1<sup>st</sup> in NZ
- Strong leadership from Mayor and Council
- Support from stall holders and the public
- Water tanker



### School example



|                                                            | Lun      | ch Ord                                                          | der  |          |
|------------------------------------------------------------|----------|--------------------------------------------------------