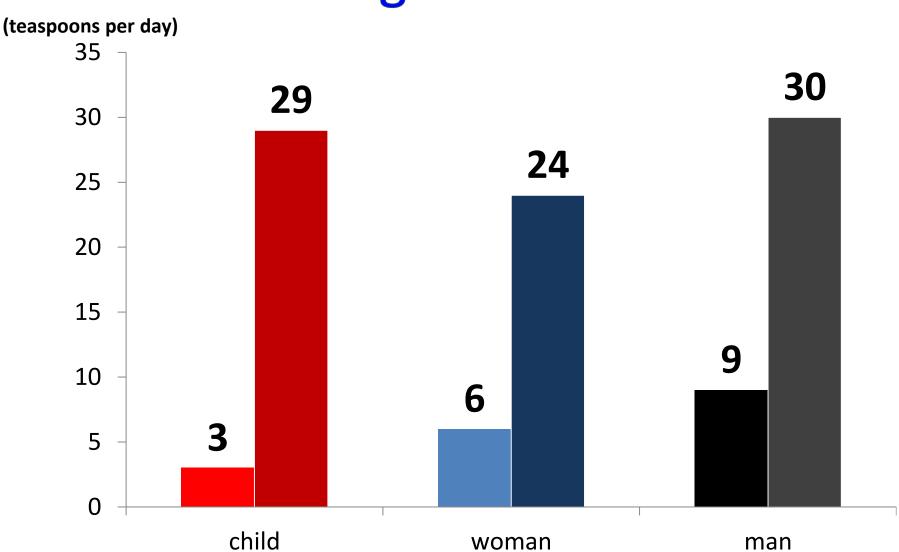

### Top 10 selling items in NZ – the cause of rotten teeth

- 1. Coca-Cola 1.5l
- 2. X
- 3. Coca-Cola 2.25l
- 4. X
- 5. X
- 6. X
- 7. X
- 8. Sprite Lemonade 1.5l
- 9. X
- 10. Coke Zero 1.5l





Daily Sugar Intake, WHO Recommendations (teaspoons)



#### New Zealand sugar intakes - actual







# Nelson City Council Campaign

- Policy on sale of sugary drinks 1<sup>st</sup> in NZ
- Strong leadership from Mayor and Council
- Support from stall holders and the public
- Water tanker



### School example



|                                                            | Lun      | ch Ord                                                          | der  |          |
|------------------------------------------------------------|----------|-----------------------------------------------------------------|------|----------|
| Name                                                       |          |                                                                 |      |          |
| Class                                                      |          |