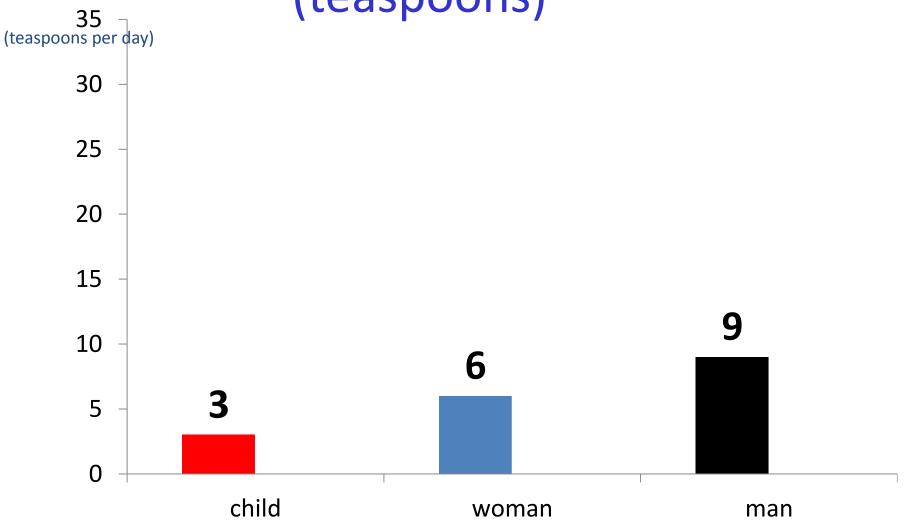

### Top 10 selling items in NZ – the cause of rotten teeth

- 1. Coca-Cola 1.5l
- 2. X
- 3. Coca-Cola 2.25l
- 4. X
- 5. X
- 6. X
- 7. X
- 8. Sprite Lemonade 1.5l
- 9. X
- 10. Coke Zero 1.5l

Daily Sugar Intake, WHO Recommendations (teaspoons)