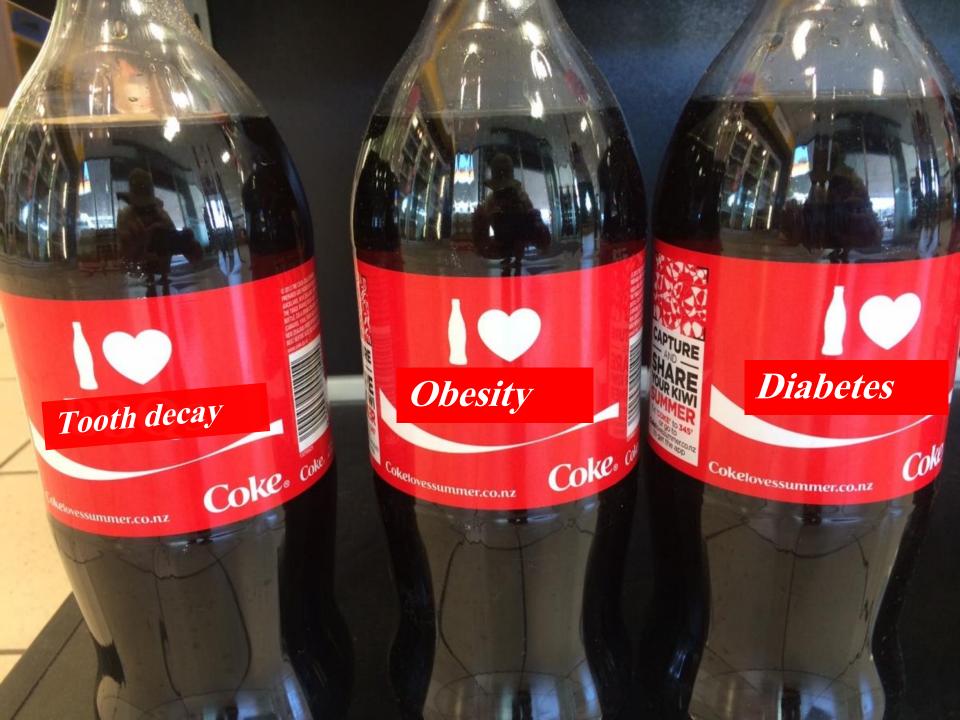

### Top 10 selling items in NZ – the cause of rotten teeth

- 1. Coca-Cola 1.5l
- 2. X
- 3. Coca-Cola 2.25l
- 4. X
- 5. X
- 6. X
- 7. X
- 8. Sprite Lemonade 1.5l
- 9. X
- 10. Coke Zero 1.5l

Daily Sugar Intake, WHO Recommendations (teaspoons)